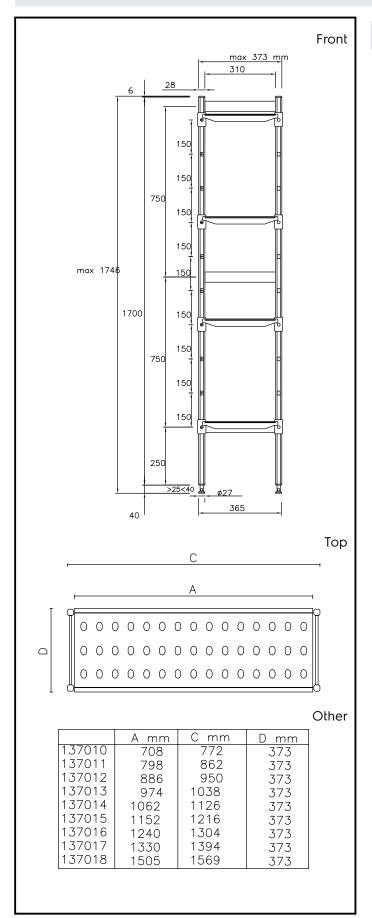

## Stainless Steel Preparation 373x1126 mm Aluminum Linear Units

| ITEM #  |  |  |
|---------|--|--|
| MODEL # |  |  |
| NAME #  |  |  |
|         |  |  |
| SIS #   |  |  |
| AIA #   |  |  |

137014 (ALS1126)

### **Key Information:**

External dimensions, Width:

137014 (ALS1126)1126 mmExternal dimensions, Depth:373 mmExternal dimensions, Height:1700 mmMax loading weight:760 kgNet weight:20 kgUprights2

Stainless Steel Preparation 373x1126 mm Aluminum Linear Units