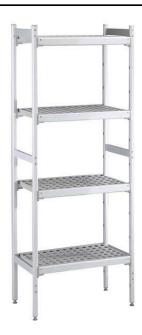

Linear shelving set with aluminium side uprights and 4 polyethylene louvered shelves, 600 Kg load, 373x1126 mm

#### Item No.

For linear installation. 4-level shelving set with louvered sectional polyethylene shelves (depth=373mm). Aluminium (20 micron) side uprights (height=1700mm). Adjustable feet.

#### Construction

- Uprights and shelf frames constructed entirely in anodized aluminium (20 micron).
- 4 tiers
- Shelves made by section of polyethylene tablets.
- Sectional polyethylene shelves are dishwasher safe.